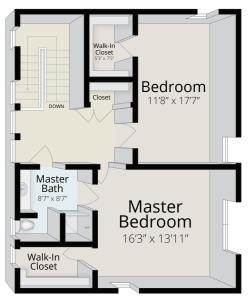

## 2 BEDROOM - DEN (TYSON 2-STORY)

Second Floor

## Foulkeways at Gwynedd

1120 Meetinghouse Road Gwynedd, PA 19436

215-283-7010

foulkeways.org

- One car garage and basement
- Two full baths
- Living Room has Vaulted Ceiling with skylight
- Master and guest bedroom walk-in closets
- First floor laundry
- Gas Fireplace
- Fully equipped kitchen
- Washer and dryer
- Draperies
- Individual climate controls
- Outdoor garden patio
- Choice of paint colors and flooring for each living space

1,600 to 1,730 sq. ft. - approximate

Please note, the floor plan square footage, dimensions, and scaling are approximate.

<sup>\*</sup> One car garage and full basement are not included in square footage.