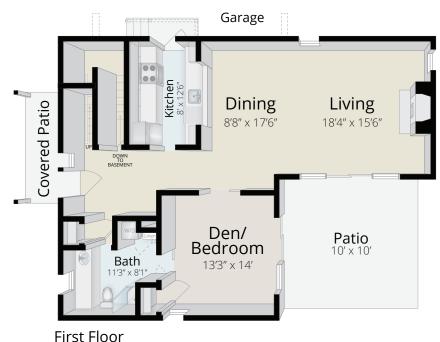

## 2 BEDROOM - DEN (TYSON 2-STORY)

Second Floor

## Foulkeways at Gwynedd

1120 Meetinghouse Road Gwynedd, PA 19436

215-283-7010

foulkeways.org

- One car garage and basement
- Two full baths
- Living Room has Vaulted Ceiling with skylight
- Master and guest bedroom walk-in closets
- First floor laundry
- Gas Fireplace
- Fully equipped kitchen
- Washer and dryer
- Draperies
- Individual climate controls
- Outdoor garden patio
- Choice of paint colors and flooring for each living space

1,600 to 1,730 sq. ft. - approximate

Please note, the floor plan square footage, dimensions, and scaling are approximate.

<sup>\*</sup> One car garage and full basement are not included in square footage.