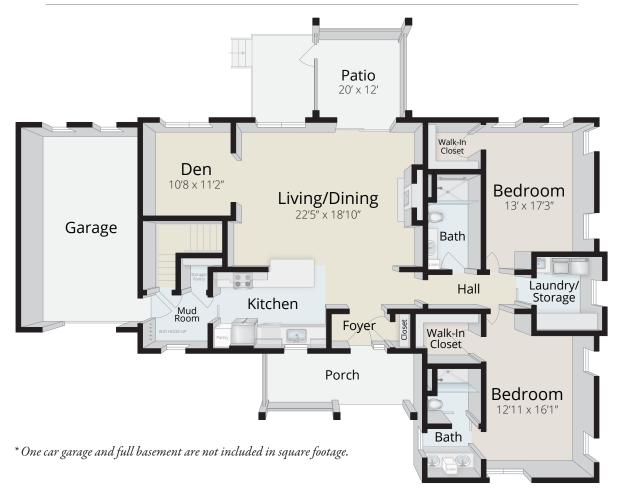

## 2 BEDROOM - DEN (TYSON S)

## Foulkeways at Gwynedd

1120 Meetinghouse Road Gwynedd, PA 19436

215-283-7010 **foulkeways.org** 

- Master and guest bedroom walk-in closets
- Screened-in porch option
- One car garage and full basement
- Two full baths
- Fully equipped kitchen
- Laundry Room: washer, dryer, hanging and folding counter
- Draperies
- Individual climate controls
- Outdoor garden patio or raised deck
- Choice of paint colors and flooring for each living space
- Mud Room with large walk-in pantry
- Living Room has Cathedral Ceiling

## 1,740 sq. ft. - approximate

Please note, the floor plan square footage, dimensions, and scaling are approximate.